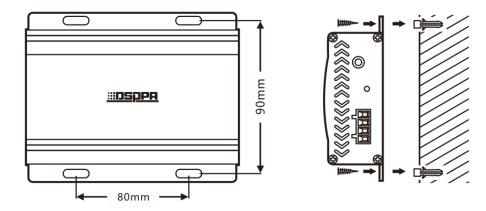

#### A. Horizontal Installment

1. 4 screws is installed in the needed place.

Professional Audio Manufacturer

2

Concentrating on audio for 27 years