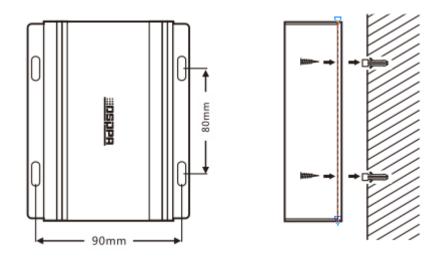

#### **B.** Vertical Installment

#### 2. 4 screws is installed in the needed place.

- C. Put on the ceiling
  - 1. Connect the lines of power input and amplifier input.
  - 2. According to the need to connect the input lines.
  - 3. Be sure that the installment is secure or not.