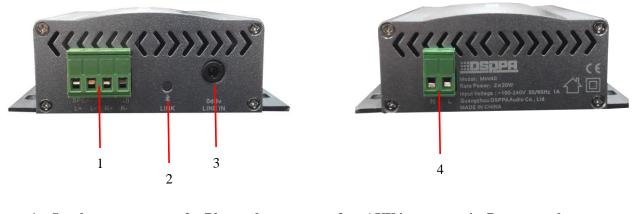

#### 2. Appearance

1. Speaker outputs2. Bluetooth status3. AUX input4. Power supply

Notice:

When the power connects and line input, the indicator flashes in red. When the Bluetooth connects, the indicator lights in red.