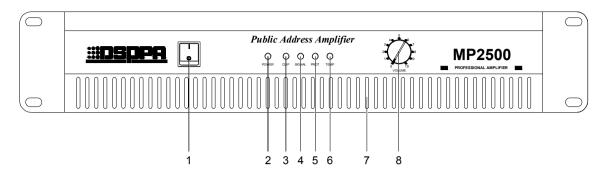

#### Front Panel

- 1. **AC power switch**(1 is power on and the "power LED" is on )
- 2. Power LED indicator
- CLIP LED indicator (Please reduce the gain to prevent Severely clipped waveforms reaching the loudspeakers)
- 4. SIGNAL LED Indicator (output level)

- 5. **PROT LED indicator** (DC or output circuit shorted indicator)
- 6. **TEMP LED indicator** (high temperature indicator)
- 7. Unit's fan exhaust window
- 8. **Volume** (input attenuator)