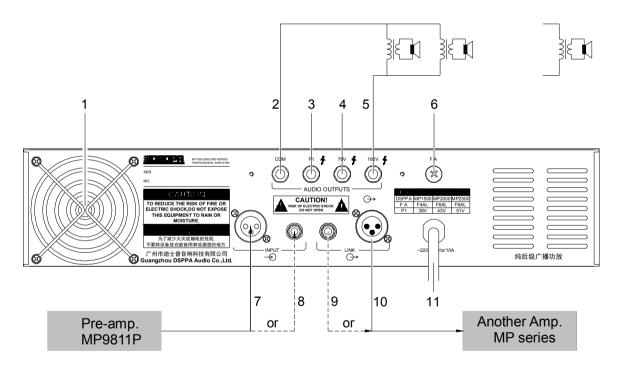

### Rear Panel and Connection

- 1. fan intake window
- 2. **COM.** Output
- 3. **P1** output (4-16 ohm)
- 4. **70V** output
- 5. **100V** output
- 6. 220V AC fuse

- 7. XLR input
- 8. 6.35 mm socket input
- 9. 6.35mm socket link
- 10. XLR link
- 11. **220V AC** power cord