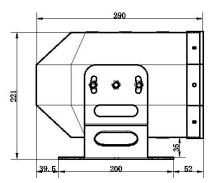

| Beam width (H×V)       | 60°×30° @2.5kHz/-3dB |
|------------------------|----------------------|
| Transmission Distance  | 600m                 |
| STIPA                  | 0.8                  |
| Machine Dimension      | 352×220×290 (mm)     |
| Net Weight             | 10kg                 |
| Windproof Level        | ≥ Level 12           |
| Shell Protection Grade | IP56                 |