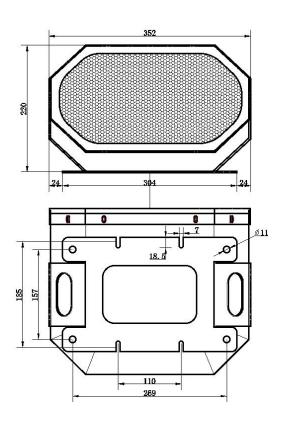

| Beam width (H×V)       | 60°×30° @2.5kHz/-3dB |
|------------------------|----------------------|
| Transmission Distance  | 600m                 |
| STIPA                  | 0.8                  |
| Machine Dimension      | 352×220×290 (mm)     |
| Net Weight             | 10kg                 |
| Windproof Level        | ≥ Level 12           |
| Shell Protection Grade | IP56                 |