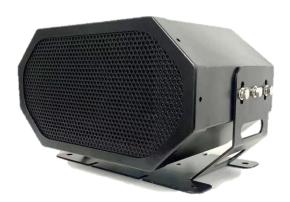

### **Description**

LRAS1410 acoustic hailing speaker can be clearly heard by vehicles 200m away, suitable for remote amplification and emergency weather forecast on the highway; It can be used in special places such as wildlife reserves, chemical plants, power stations, traffic control areas, and airports; All-weather design with a shell made by aerospace industry technology, resistant to acid and alkali as well as salt spray, and can withstand high-strength impact and vibration.

# **Specifications**

| Model                  | LRAS1410 |
|------------------------|----------|
| Rated power            | 100W     |
| Constant Voltage Input | 70V/100V |
| Frequency Response     | 250-8kHz |
| Max. SPL               | 133 dB±3 |

| Beam width (H×V)       | 60°×30° @2.5kHz/-3dB |
|------------------------|----------------------|
| Transmission Distance  | 600m                 |
| STIPA                  | 0.8                  |
| Machine Dimension      | 352×220×290 (mm)     |
| Net Weight             | 10kg                 |
| Windproof Level        | ≥ Level 12           |
| Shell Protection Grade | IP56                 |